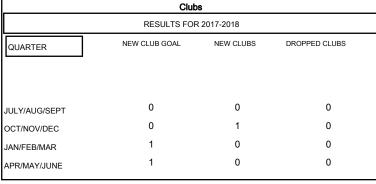

## GMT: WILLIAM PHILLIPI LOCATION NEW MEXICO GMT CA Clubs RESULTS FOR 2017-2018 RESULTS FOR 2017-2018

| Members               |                           |                         |                                                    |  |  |  |
|-----------------------|---------------------------|-------------------------|----------------------------------------------------|--|--|--|
| RESULTS FOR 2017-2018 |                           |                         |                                                    |  |  |  |
| QUARTER               | MEMBER GROWTH NET<br>GOAL | MEMBER GROWTH<br>ACTUAL | DROPPED<br>MEMBERS ACTUAL<br>(including transfers) |  |  |  |
| JULY/AUG/SEPT         | -10                       | 22                      | 25                                                 |  |  |  |
| OCT/NOV/DEC           | 4                         | 49                      | 36                                                 |  |  |  |
| JAN/FEB/MAR           | 24                        | 10                      | 3                                                  |  |  |  |
| APR/MAY/JUNE          | 14                        | 0                       | 0                                                  |  |  |  |