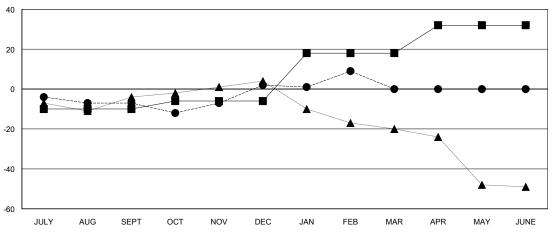

## GOALS AND ACTUAL MEMBERS CUMULATIVE

| -■- MEMBER GROWTH NET GOAL        |   |
|-----------------------------------|---|
| - ● - MEMBER GROWTH ACTUAL        |   |
| - ▲ - LAST YEAR MEMBERSHIP ACTUAL |   |
|                                   |   |
|                                   |   |
|                                   | _ |